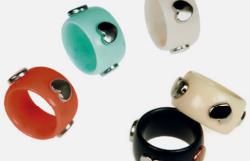

## IRIX.

APPLICATIONS Jewellery

IRIX is a digital stone materialpatented by DWS which has themain features of the natural stones.IRIX allows to produce jewels directlyfrom the 3D model, realizing just intime the production.

| MATERIAL   | USE                       | COLOUR | 3D PRINTER      |
|------------|---------------------------|--------|-----------------|
| IRIX White | Jewellery Direct Printing | White  | DigitaWax Serie |
| IRIX Ivory | Jewellery Direct Printing | lvory  | DigitaWax Serie |
| IRIX Black | Jewellery Direct Printing | Black  | DigitaWax Serie |
| IRIX Red   | Jewellery Direct Printing | Red    | DigitaWax Serie |
| IRIX Green | Jewellery Direct Printing | Green  | DigitaWax Serie |