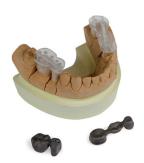

### THE MATERIAL FOR DIRECT CASTING

FUSIARF080 is suitable for direct casting of partials frameworks, bridges and crowns. Models made of FUSIA RF080 are perfectly stable and have accurate shapes and dimensions.