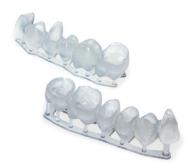

### THE MATERIAL FOR DIRECT CASTING

FUSIARF080 is suitable for direct casting of partials frameworks, bridges and crowns. Models made of FUSIA RF080 are perfectly stable and have accurate shapes and dimensions.