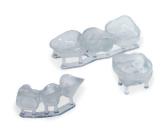

### THE MATERIAL FOR DIRECT CASTING

FUSIARF080 is suitable for direct casting of partials frameworks, bridges and crowns. Models made of FUSIA RF080 are perfectly stable and have accurate shapes and dimensions.