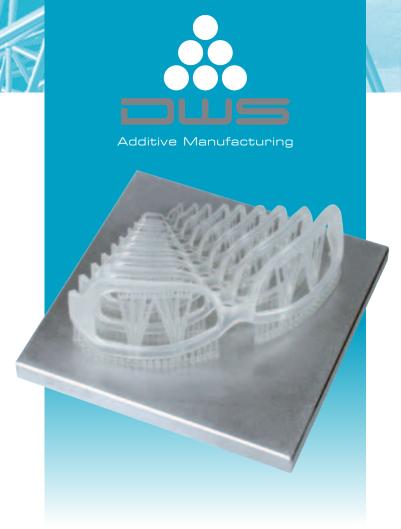

### Hints for design

DL360 Resin is suitable to produce functional parts.

The models made of DL360 are **strong and flexible**. DL360 is the ideal material to produce those parts which need transparency features.